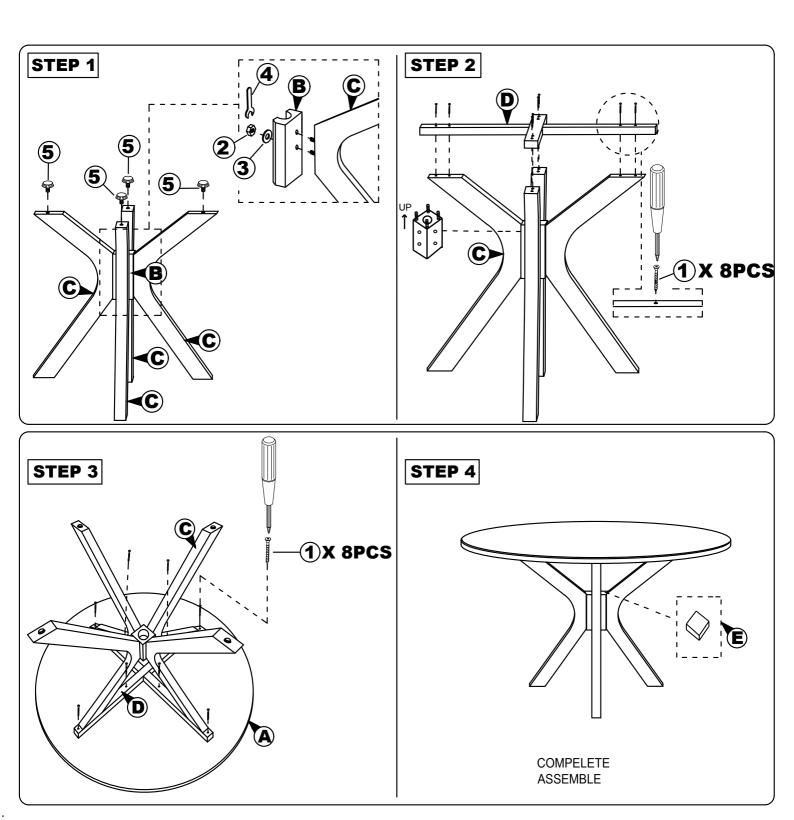

## **ASSEMBLY INSTRUCTION** MODEL: 7028T / 7028-1T I CAUTION :

Read this instruction carefully. Remove all wrapping material, staples and straps from the carton. See hardware and furniture part list For guidance. Be sure you have all wooden furniture parts on a clean and flat soft surface, such as a carpet or rug, to prevent from being scratched.Follow the figure to start assembling.

- 1. Do not FULLY TIGHTEN the nut or screw untill all is ready to assemble. 2. Do not OVER - TIGHTEN the nut or screw to avoid causing damages
  - to the thread.
- 3. Keep all hardware part out reach of children.

| NO | PART LIST             | QTY   |
|----|-----------------------|-------|
| А  | TABLE TOP             | 1 PC  |
| В  | PEDESTAL TABLE CENTER | 1 PC  |
| С  | PEDESTAL LEGS         | 4 PCS |
| D  | CROSS BAR 'X'         | 2 PCS |
| E  | BOX COVER             | 1 PC  |

| NO | DESRIPTION          |          | QTY    |
|----|---------------------|----------|--------|
| 1  | CSK SCREW M4 X 30MM | STANDAR  | 16 PCS |
| 2  | HEX. NUT            | ۲        | 8 PCS  |
| 3  | FLAT WASHER         | 0        | 8 PCS  |
| 4  | SPANNAR             | ľ        | 1 PC   |
| 5  | ADJUSTER            | <b>P</b> | 4 PCS  |